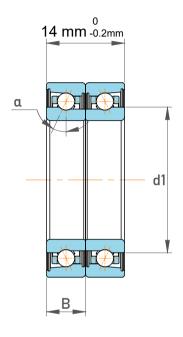

| Contact Angle       | 25°              |
|---------------------|------------------|
| Matched Arrangement | 2 bearings <> DB |
| Dynamic Radial Load | 1433 lbf         |
| Static Radial Load  | 1372 lbf         |
| Max Speed           | 85000 rpm        |
| Weight              | 0.042 kg         |

| l                  | Part Number | 71805 ACD/P4DBA, Super Precision Angular Contact Ball Bearings |
|--------------------|-------------|----------------------------------------------------------------|
| ,<br>es<br>i,<br>r | Size        | 25 mm x 37 mm x 14 mm                                          |
| e                  | Brand       | TFL                                                            |