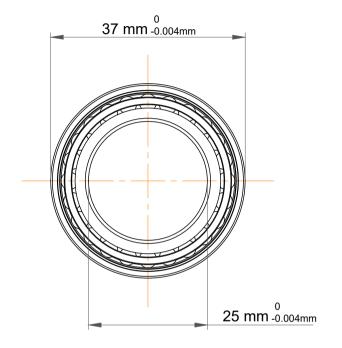

| l                  | Part Number | 71805 ACD/P4DBA, Super Precision Angular Contact Ball Bearings |
|--------------------|-------------|----------------------------------------------------------------|
| ,<br>es<br>i,<br>r | Size        | 25 mm x 37 mm x 14 mm                                          |
| e                  | Brand       | TFL                                                            |