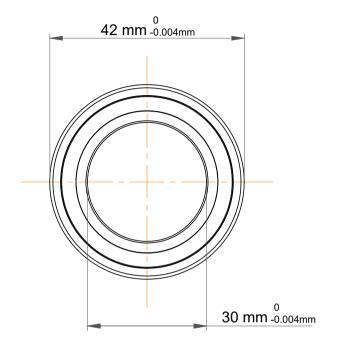

|   | Part Number | 71806 CD/HCP4DGB, Super Precision<br>Angular Contact Ball Bearings |
|---|-------------|--------------------------------------------------------------------|
| s | Size        | 30 mm x 42 mm x 14 mm                                              |
| 9 | Brand       | TFL                                                                |