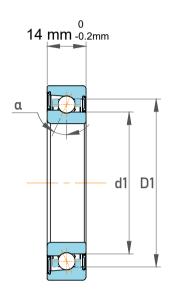

| Contact Angle                | 15°      |
|------------------------------|----------|
| Dynamic Radial Load          | 1609 lbf |
| Static Radial Load           | 1688 lbf |
| Grease Limited speed (r/min) | 100500   |
| Weight                       | 0.048 kg |

|   | Part Number | 71806 CD/HCP4DGB, Super Precision<br>Angular Contact Ball Bearings |
|---|-------------|--------------------------------------------------------------------|
| s | Size        | 30 mm x 42 mm x 14 mm                                              |
| 9 | Brand       | TFL                                                                |