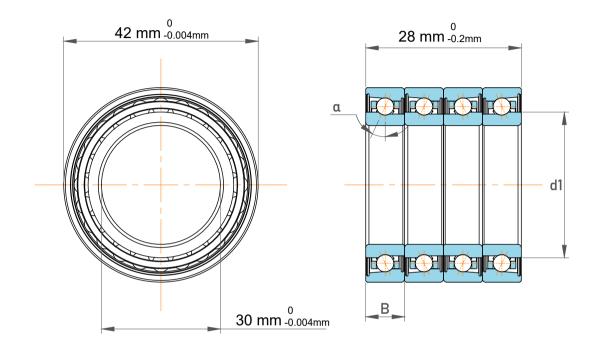

| Contact Angle       | 15°                    |
|---------------------|------------------------|
| Matched Arrangeme   | nt 4 bearings <>>> QBC |
| Dynamic Radial Load | 2632 lbf               |
| Static Radial Load  | 3375 lbf               |
| Max Speed           | 83000 rpm              |
| Weight              | 0.1 kg                 |

| 1                  | Part Number | Angular Contact Ball Bearings |
|--------------------|-------------|-------------------------------|
| ,<br>es<br>i,<br>r | Size        | 30 mm x 42 mm x 28 mm         |
| e                  | Brand       | TFL                           |