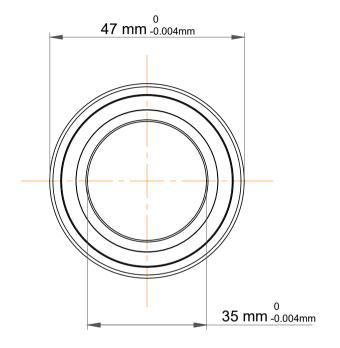

This file and any associated information

|   | Part Number | 71807 CDGA/P4, Super Precision<br>Angular Contact Ball Bearings |
|---|-------------|-----------------------------------------------------------------|
| s | Size        | 35 mm x 47 mm x 7 mm                                            |
| е | Brand       | TFL                                                             |