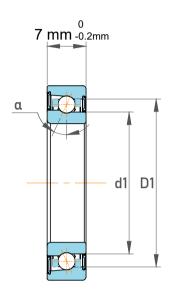

| Contact Angle                | 15°      |
|------------------------------|----------|
| Dynamic Radial Load          | 1040 lbf |
| Static Radial Load           | 968 lbf  |
| Grease Limited speed (r/min) | 56000    |
| Weight                       | 0.028 kg |

This file and any associated information

|   | Part Number | 71807 CDGA/P4, Super Precision<br>Angular Contact Ball Bearings |
|---|-------------|-----------------------------------------------------------------|
| s | Size        | 35 mm x 47 mm x 7 mm                                            |
| е | Brand       | TFL                                                             |