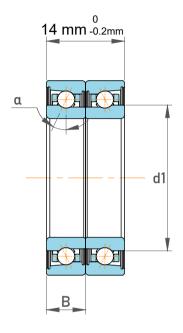

|   | Part Number | 71809 CD/P4DBB,Super Precision<br>Angular Contact Ball Bearings |
|---|-------------|-----------------------------------------------------------------|
| s | Size        | 45 mm x 58 mm x 14 mm                                           |
| е | Brand       | TFL                                                             |

| Contact Angle       | 15°              |
|---------------------|------------------|
| Matched Arrangement | 2 bearings <> DB |
| Dynamic Radial Load | 1784 lbf         |
| Static Radial Load  | 2385 lbf         |
| Max Speed           | 46000 rpm        |
| Weight              | 0.078 kg         |