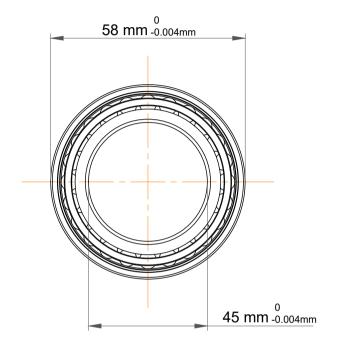

|   | Part Number | 71809 CD/P4DBB,Super Precision<br>Angular Contact Ball Bearings |
|---|-------------|-----------------------------------------------------------------|
| s | Size        | 45 mm x 58 mm x 14 mm                                           |
| е | Brand       | TFL                                                             |