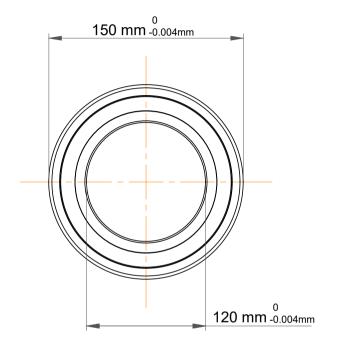

|             | Part Number | 71824 ACDGA/P4, Super Precision<br>Angular Contact Ball Bearings |
|-------------|-------------|------------------------------------------------------------------|
| s<br>,<br>r | Size        | 120 mm x 150 mm x 16 mm                                          |
| e           | Brand       | TFL                                                              |