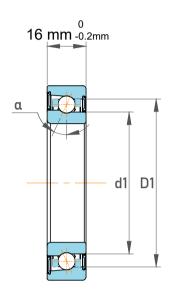

| Contact Angle                | 25°      |
|------------------------------|----------|
| Dynamic Radial Load          | 7020 lbf |
| Static Radial Load           | 9562 lbf |
| Grease Limited speed (r/min) | 16250    |
| Weight                       | 0.55 kg  |

|             | Part Number | 71824 ACDGA/P4, Super Precision<br>Angular Contact Ball Bearings |
|-------------|-------------|------------------------------------------------------------------|
| s<br>,<br>r | Size        | 120 mm x 150 mm x 16 mm                                          |
| e           | Brand       | TFL                                                              |