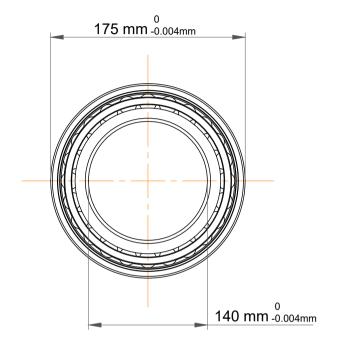

|             | Part Number | Angular Contact Ball Bearings |
|-------------|-------------|-------------------------------|
| s<br>,<br>r | Size        | 140 mm x 175 mm x 36 mm       |
| е           | Brand       | TFL                           |