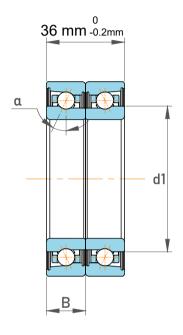

| Contact Angle       | 15°              |
|---------------------|------------------|
| Matched Arrangement | 2 bearings <> DB |
| Dynamic Radial Load | 16380 lbf        |
| Static Radial Load  | 28125 lbf        |
| Max Speed           | 11000 rpm        |
| Weight              | 1.6 kg           |

|             | Part Number | Angular Contact Ball Bearings |
|-------------|-------------|-------------------------------|
| s<br>,<br>r | Size        | 140 mm x 175 mm x 36 mm       |
| е           | Brand       | TFL                           |