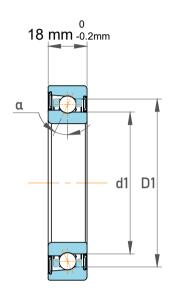

| Contact Angle                | 15°       |
|------------------------------|-----------|
| Dynamic Radial Load          | 10102 lbf |
| Static Radial Load           | 13950 lbf |
| Grease Limited speed (r/min) | 11000     |
| Weight                       | 0.71 kg   |

| l                  | Part Number | 71828 CDGA/HCP4, Super Precision<br>Angular Contact Ball Bearings |
|--------------------|-------------|-------------------------------------------------------------------|
| ,<br>es<br>i,<br>r | Size        | 140 mm x 175 mm x 18 mm                                           |
| e                  | Brand       | TFL                                                               |