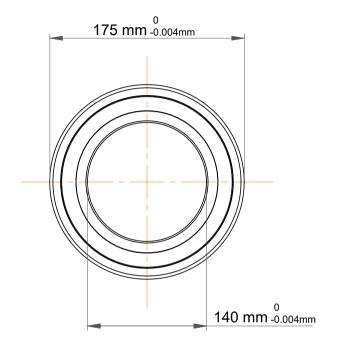

| l                  | Part Number | 71828 CDGA/HCP4, Super Precision<br>Angular Contact Ball Bearings |
|--------------------|-------------|-------------------------------------------------------------------|
| ,<br>es<br>i,<br>r | Size        | 140 mm x 175 mm x 18 mm                                           |
| e                  | Brand       | TFL                                                               |