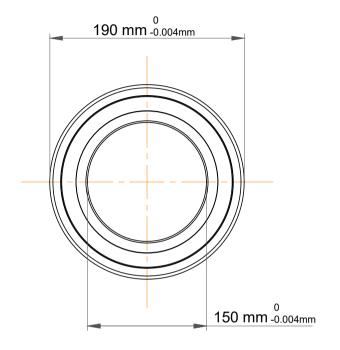

|             | Part Number | 71830 CD/P4DGC,Super Precision<br>Angular Contact Ball Bearings |
|-------------|-------------|-----------------------------------------------------------------|
| s<br>,<br>r | Size        | 150 mm x 190 mm x 40 mm                                         |
| e           | Brand       | TFL                                                             |