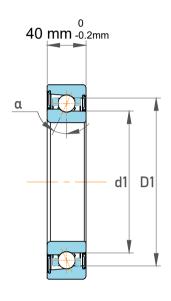

| Contact Angle                | 15°       |
|------------------------------|-----------|
| Dynamic Radial Load          | 18720 lbf |
| Static Radial Load           | 32850 lbf |
| Grease Limited speed (r/min) | 11000     |
| Weight                       | 2.2 kg    |

|             | Part Number | 71830 CD/P4DGC,Super Precision<br>Angular Contact Ball Bearings |
|-------------|-------------|-----------------------------------------------------------------|
| s<br>,<br>r | Size        | 150 mm x 190 mm x 40 mm                                         |
| e           | Brand       | TFL                                                             |