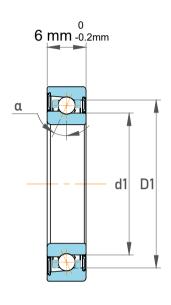

| Contact Angle                | 25°      |
|------------------------------|----------|
| Dynamic Radial Load          | 378 lbf  |
| Static Radial Load           | 132 lbf  |
| Grease Limited speed (r/min) | 200000   |
| Weight                       | 0.006 kg |

| 1                  | Part Number | 719/8 ACE/HCP4A, Super Precision<br>Angular Contact Ball Bearings |
|--------------------|-------------|-------------------------------------------------------------------|
| ,<br>es<br>i,<br>r | Size        | 8 mm x 19 mm x 6 mm                                               |
| .e                 | Brand       | TFL                                                               |