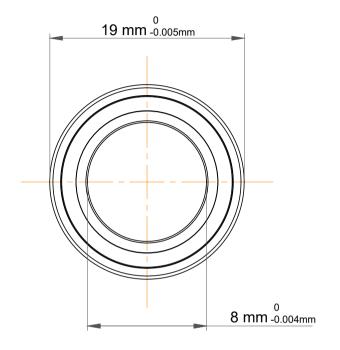

| 1                  | Part Number | 719/8 ACE/HCP4A, Super Precision<br>Angular Contact Ball Bearings |
|--------------------|-------------|-------------------------------------------------------------------|
| ,<br>es<br>i,<br>r | Size        | 8 mm x 19 mm x 6 mm                                               |
| .e                 | Brand       | TFL                                                               |