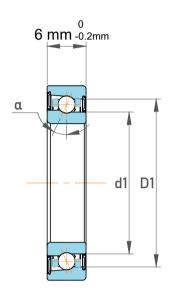

|  | Contact Angle                | 25°      |
|--|------------------------------|----------|
|  | Dynamic Radial Load          | 378 lbf  |
|  | Static Radial Load           | 132 lbf  |
|  | Grease Limited speed (r/min) | 165000   |
|  | Weight                       | 0.007 kg |

|             | Part Number | 719/8 ACE/P4A, Super Precision<br>Angular Contact Ball Bearings |
|-------------|-------------|-----------------------------------------------------------------|
| s<br>,<br>r | Size        | 8 mm x 19 mm x 6 mm                                             |
| e           | Brand       | TFL                                                             |