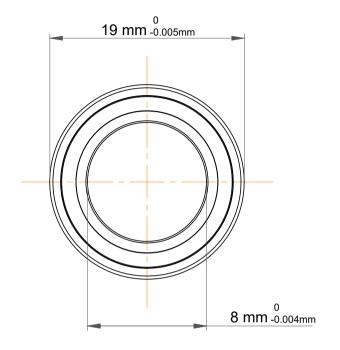

|             | Part Number | 719/8 ACE/P4A, Super Precision<br>Angular Contact Ball Bearings |
|-------------|-------------|-----------------------------------------------------------------|
| s<br>,<br>r | Size        | 8 mm x 19 mm x 6 mm                                             |
| e           | Brand       | TFL                                                             |