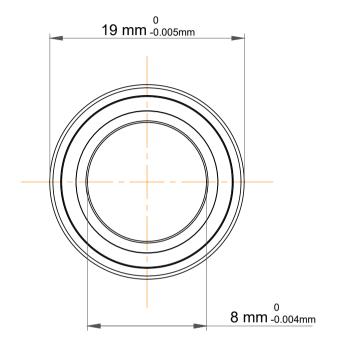

|             | Part Number | 719/8 CE/HCP4A, Super Precision<br>Angular Contact Ball Bearings |
|-------------|-------------|------------------------------------------------------------------|
| s<br>,<br>r | Size        | 8 mm x 19 mm x 6 mm                                              |
| e           | Brand       | TFL                                                              |