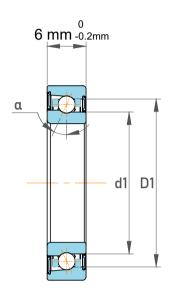

| Contact Angle                | 15°      |
|------------------------------|----------|
| Dynamic Radial Load          | 392 lbf  |
| Static Radial Load           | 137 lbf  |
| Grease Limited speed (r/min) | 220000   |
| Weight                       | 0.006 kg |

|             | Part Number | 719/8 CE/HCP4A, Super Precision<br>Angular Contact Ball Bearings |
|-------------|-------------|------------------------------------------------------------------|
| s<br>,<br>r | Size        | 8 mm x 19 mm x 6 mm                                              |
| e           | Brand       | TFL                                                              |