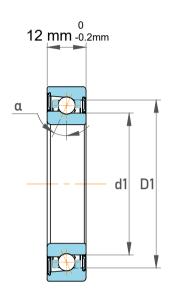

| Contact Angle                | 15°      |
|------------------------------|----------|
| Dynamic Radial Load          | 632 lbf  |
| Static Radial Load           | 274 lbf  |
| Grease Limited speed (r/min) | 100000   |
| Weight                       | 0.012 kg |

|   | Part Number | Precision Angular Contact Ball Bearings |
|---|-------------|-----------------------------------------|
| 5 | Size        | 8 mm x 19 mm x 12 mm                    |
| • | Brand       | TFL                                     |