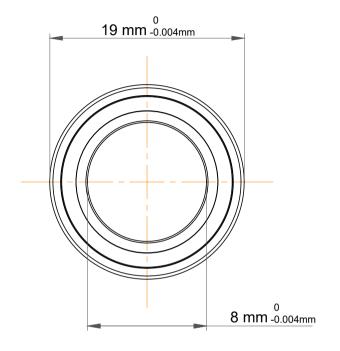

|   | Part Number | Precision Angular Contact Ball Bearings |
|---|-------------|-----------------------------------------|
| 5 | Size        | 8 mm x 19 mm x 12 mm                    |
| • | Brand       | TFL                                     |