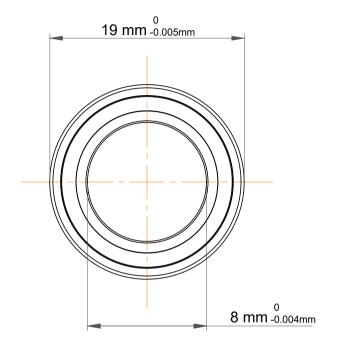

|   | Part Number | 719/8 CE/P4A, Super Precision<br>Angular Contact Ball Bearings |
|---|-------------|----------------------------------------------------------------|
| s | Size        | 8 mm x 19 mm x 6 mm                                            |
| е | Brand       | TFL                                                            |