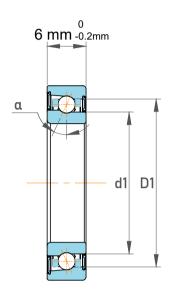

| Contact Angle                | 15°      |
|------------------------------|----------|
| Dynamic Radial Load          | 392 lbf  |
| Static Radial Load           | 137 lbf  |
| Grease Limited speed (r/min) | 185000   |
| Weight                       | 0.007 kg |

|   | Part Number | 719/8 CE/P4A, Super Precision<br>Angular Contact Ball Bearings |
|---|-------------|----------------------------------------------------------------|
| s | Size        | 8 mm x 19 mm x 6 mm                                            |
| е | Brand       | TFL                                                            |