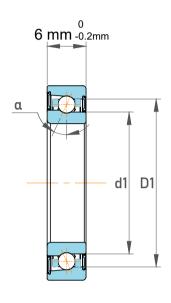

| n<br>,,<br>es<br>s, | Part Number | 719/8 CEGA/HCP4A, Super Precision Angular Contact Ball Bearings |
|---------------------|-------------|-----------------------------------------------------------------|
|                     | Size        | 8 mm x 19 mm x 6 mm                                             |
| le                  | Brand       | TFL                                                             |

|  | Contact Angle                | 15°      |
|--|------------------------------|----------|
|  | Dynamic Radial Load          | 392 lbf  |
|  | Static Radial Load           | 137 lbf  |
|  | Grease Limited speed (r/min) | 220000   |
|  | Weight                       | 0.006 kg |