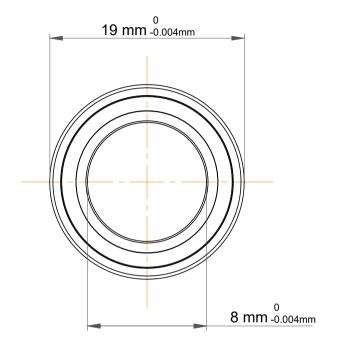

| n<br>,,<br>es<br>s, | Part Number | 719/8 CEGA/HCP4A, Super Precision Angular Contact Ball Bearings |
|---------------------|-------------|-----------------------------------------------------------------|
|                     | Size        | 8 mm x 19 mm x 6 mm                                             |
| le                  | Brand       | TFL                                                             |