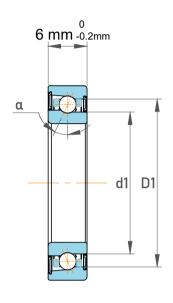

| Contact Angle                | 15°      |
|------------------------------|----------|
| Dynamic Radial Load          | 392 lbf  |
| Static Radial Load           | 137 lbf  |
| Grease Limited speed (r/min) | 220000   |
| Weight                       | 0.007 kg |
|                              |          |

| 1                  | Part Number | Angular Contact Ball Bearings |
|--------------------|-------------|-------------------------------|
| ,<br>es<br>i,<br>r | Size        | 8 mm x 19 mm x 6 mm           |
| e                  | Brand       | TFL                           |