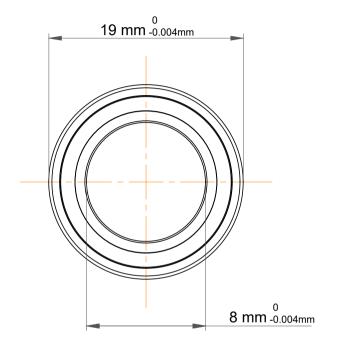

| 1                  | Part Number | Angular Contact Ball Bearings |
|--------------------|-------------|-------------------------------|
| ,<br>es<br>i,<br>r | Size        | 8 mm x 19 mm x 6 mm           |
| e                  | Brand       | TFL                           |