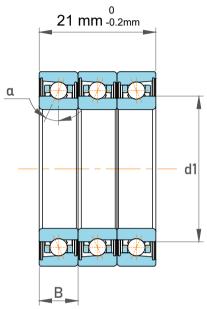

|                          | Contact Angle       | 25°                |  |
|--------------------------|---------------------|--------------------|--|
|                          | Matched Arrangement | 3 bearings <>> TBT |  |
|                          | Dynamic Radial Load | 1843 lbf           |  |
|                          | Static Radial Load  | 1215 lbf           |  |
|                          | Max Speed           | 95000 rpm          |  |
|                          | Weight              | 0.045 kg           |  |
| 71902 ACD/P4ATBTA, Super |                     |                    |  |

| l                  | Part Number | Precision Angular Contact Ball<br>Bearings |
|--------------------|-------------|--------------------------------------------|
| ,<br>es<br>i,<br>r | Size        | 15 mm x 28 mm x 21 mm                      |
| e                  | Brand       | TFL                                        |