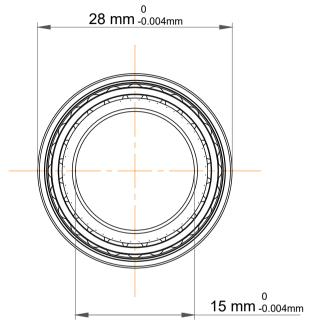

| l                  | Part Number | Precision Angular Contact Ball<br>Bearings |
|--------------------|-------------|--------------------------------------------|
| ,<br>es<br>i,<br>r | Size        | 15 mm x 28 mm x 21 mm                      |
| e                  | Brand       | TFL                                        |