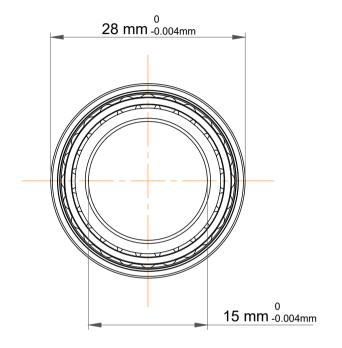

| l                  | Part Number | 71902 ACE/P4ADBB, Super Precision<br>Angular Contact Ball Bearings |
|--------------------|-------------|--------------------------------------------------------------------|
| ,<br>es<br>i,<br>r | Size        | 15 mm x 28 mm x 14 mm                                              |
| e                  | Brand       | TFL                                                                |