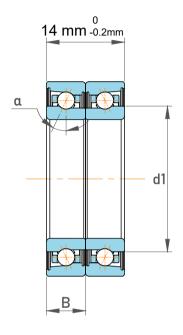

| Contact Angle       | 25°              |
|---------------------|------------------|
| Matched Arrangement | 2 bearings <> DB |
| Dynamic Radial Load | 1112 lbf         |
| Static Radial Load  | 585 lbf          |
| Max Speed           | 95000 rpm        |
| Weight              | 0.03 kg          |

| l                  | Part Number | 71902 ACE/P4ADBB, Super Precision<br>Angular Contact Ball Bearings |
|--------------------|-------------|--------------------------------------------------------------------|
| ,<br>es<br>i,<br>r | Size        | 15 mm x 28 mm x 14 mm                                              |
| e                  | Brand       | TFL                                                                |