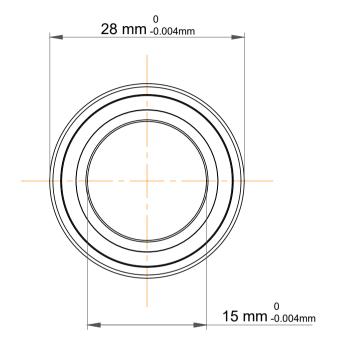

| ו<br>י              | Part Number | 71902 ACE/P4ADGC, Super Precision<br>Angular Contact Ball Bearings |
|---------------------|-------------|--------------------------------------------------------------------|
| ,<br>es<br>s,<br>or | Size        | 15 mm x 28 mm x 14 mm                                              |
| le                  | Brand       | TFL                                                                |