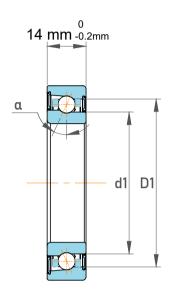

|  | Contact Angle                | 25°      |
|--|------------------------------|----------|
|  | Dynamic Radial Load          | 1112 lbf |
|  | Static Radial Load           | 585 lbf  |
|  | Grease Limited speed (r/min) | 95000    |
|  | Weight                       | 0.03 kg  |
|  |                              |          |

| ו<br>י              | Part Number | 71902 ACE/P4ADGC, Super Precision<br>Angular Contact Ball Bearings |
|---------------------|-------------|--------------------------------------------------------------------|
| ,<br>es<br>s,<br>or | Size        | 15 mm x 28 mm x 14 mm                                              |
| le                  | Brand       | TFL                                                                |