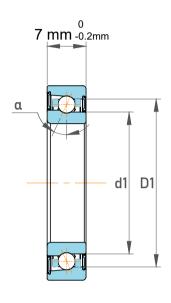

| Contact Angle                | 15°      |
|------------------------------|----------|
| Dynamic Radial Load          | 936 lbf  |
| Static Radial Load           | 468 lbf  |
| Grease Limited speed (r/min) | 80000    |
| Weight                       | 0.017 kg |

|             | Part Number | 71903 CDGA/P4A, Super Precision<br>Angular Contact Ball Bearings |
|-------------|-------------|------------------------------------------------------------------|
| s<br>,<br>r | Size        | 17 mm x 30 mm x 7 mm                                             |
| e           | Brand       | TFL                                                              |