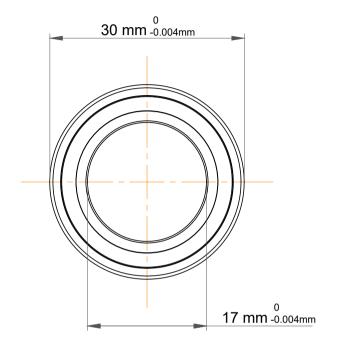

|             | Part Number | 71903 CDGA/P4A, Super Precision<br>Angular Contact Ball Bearings |
|-------------|-------------|------------------------------------------------------------------|
| s<br>,<br>r | Size        | 17 mm x 30 mm x 7 mm                                             |
| e           | Brand       | TFL                                                              |