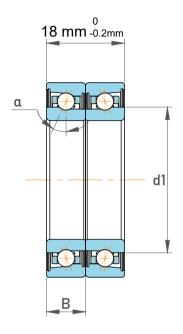

| С | ontact Angle       | 25°              |
|---|--------------------|------------------|
| М | atched Arrangement | 2 bearings <> DB |
| D | ynamic Radial Load | 2340 lbf         |
| S | tatic Radial Load  | 1721 lbf         |
| М | ax Speed           | 103000 rpm       |
| W | /eight             | 0.084 kg         |

|   | Part Number | 71905 ACD/P4ADBA, Super Precision<br>Angular Contact Ball Bearings |
|---|-------------|--------------------------------------------------------------------|
| s | Size        | 25 mm x 42 mm x 18 mm                                              |
| 9 | Brand       | TFL                                                                |