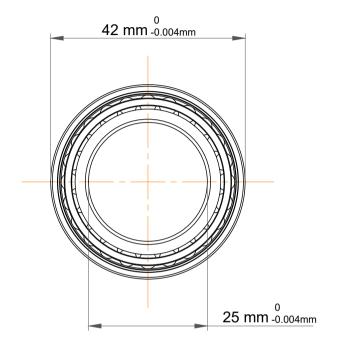

|   | Part Number | 71905 ACD/P4ADBA, Super Precision<br>Angular Contact Ball Bearings |
|---|-------------|--------------------------------------------------------------------|
| s | Size        | 25 mm x 42 mm x 18 mm                                              |
| 9 | Brand       | TFL                                                                |