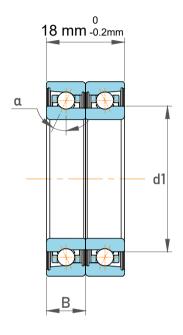

| Contact Angle       | 15°              |
|---------------------|------------------|
| Matched Arrangement | 2 bearings <> DB |
| Dynamic Radial Load | 2498 lbf         |
| Static Radial Load  | 1800 lbf         |
| Max Speed           | 100500 rpm       |
| Weight              | 0.084 kg         |

| l                  | Part Number | 71905 CD/PA9ADBB, Super Precision<br>Angular Contact Ball Bearings |
|--------------------|-------------|--------------------------------------------------------------------|
| ,<br>es<br>i,<br>r | Size        | 25 mm x 42 mm x 18 mm                                              |
| e                  | Brand       | TFL                                                                |