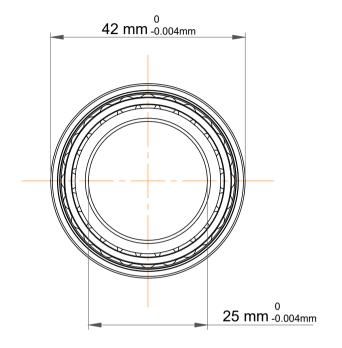

| l                  | Part Number | 71905 CD/PA9ADBB, Super Precision<br>Angular Contact Ball Bearings |
|--------------------|-------------|--------------------------------------------------------------------|
| ,<br>es<br>i,<br>r | Size        | 25 mm x 42 mm x 18 mm                                              |
| e                  | Brand       | TFL                                                                |