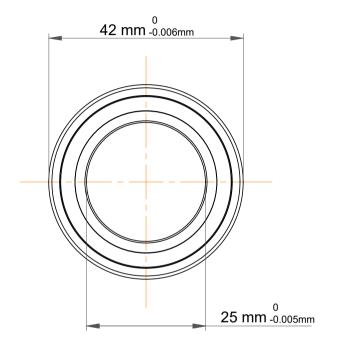

| 1                  | Part Number | 71905 CE/P4A, Super Precision<br>Angular Contact Ball Bearings |
|--------------------|-------------|----------------------------------------------------------------|
| ,<br>es<br>i,<br>r | Size        | 25 mm x 42 mm x 9 mm                                           |
| e.                 | Brand       | TFL                                                            |