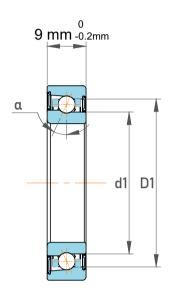

| 1                  | Part Number | 71905 CE/P4A, Super Precision<br>Angular Contact Ball Bearings |
|--------------------|-------------|----------------------------------------------------------------|
| ,<br>es<br>i,<br>r | Size        | 25 mm x 42 mm x 9 mm                                           |
| e.                 | Brand       | TFL                                                            |

|  | Contact Angle                | 15°      |
|--|------------------------------|----------|
|  | Dynamic Radial Load          | 1186 lbf |
|  | Static Radial Load           | 630 lbf  |
|  | Grease Limited speed (r/min) | 75000    |
|  | Weight                       | 0.04 kg  |