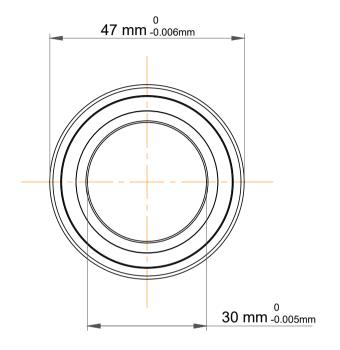

|   | Part Number | 71906 ACB/P4A, Super Precision<br>Angular Contact Ball Bearings |
|---|-------------|-----------------------------------------------------------------|
| s | Size        | 30 mm x 47 mm x 9 mm                                            |
| е | Brand       | TFL                                                             |