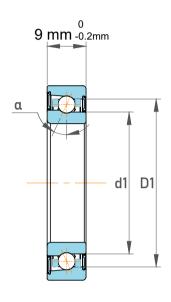

| Contact Angle                | 25°      |
|------------------------------|----------|
| Dynamic Radial Load          | 1040 lbf |
| Static Radial Load           | 675 lbf  |
| Grease Limited speed (r/min) | 56000    |
| Weight                       | 0.047 kg |

|   | Part Number | 71906 ACB/P4A, Super Precision<br>Angular Contact Ball Bearings |
|---|-------------|-----------------------------------------------------------------|
| s | Size        | 30 mm x 47 mm x 9 mm                                            |
| е | Brand       | TFL                                                             |