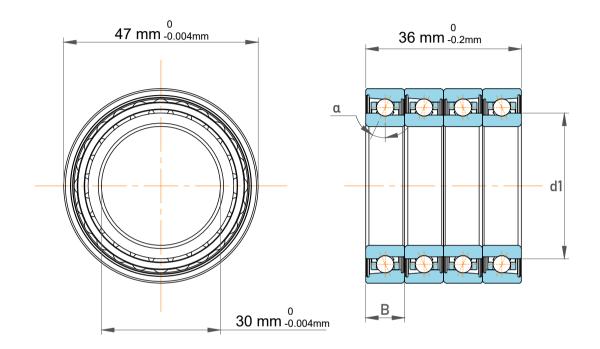

|   | Part Number | Precision Angular Contact Ball<br>Bearings |
|---|-------------|--------------------------------------------|
| s | Size        | 30 mm x 47 mm x 36 mm                      |
| е | Brand       | TFL                                        |