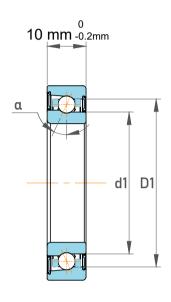

|  | Contact Angle                | 18°      |
|--|------------------------------|----------|
|  | Dynamic Radial Load          | 1712 lbf |
|  | Static Radial Load           | 1024 lbf |
|  | Grease Limited speed (r/min) | 56000    |
|  | Weight                       | 0.067 kg |

|   | Part Number | 71907 FEGA/HCP4A, Super Precision Angular Contact Ball Bearings |
|---|-------------|-----------------------------------------------------------------|
| s | Size        | 35 mm x 55 mm x 10 mm                                           |
| 9 | Brand       | TFL                                                             |