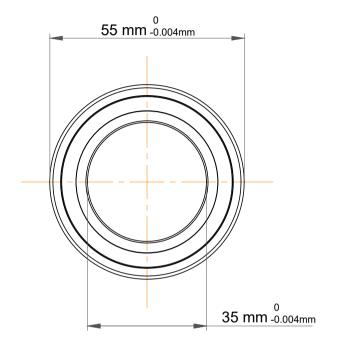

|   | Part Number | 71907 FEGA/HCP4A, Super Precision Angular Contact Ball Bearings |
|---|-------------|-----------------------------------------------------------------|
| s | Size        | 35 mm x 55 mm x 10 mm                                           |
| 9 | Brand       | TFL                                                             |