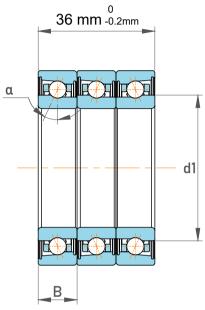

| 1                  | Part Number | 71909 CD/P4ATBTB, Super Precision<br>Angular Contact Ball Bearings |
|--------------------|-------------|--------------------------------------------------------------------|
| ,<br>es<br>i,<br>r | Size        | 45 mm x 68 mm x 36 mm                                              |
| e                  | Brand       | TFL                                                                |