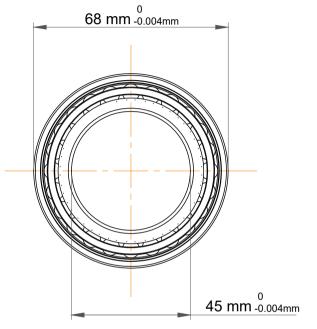

| 1                  | Part Number | 71909 CD/P4ATBTB, Super Precision<br>Angular Contact Ball Bearings |
|--------------------|-------------|--------------------------------------------------------------------|
| ,<br>es<br>i,<br>r | Size        | 45 mm x 68 mm x 36 mm                                              |
| e                  | Brand       | TFL                                                                |