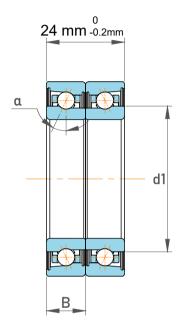

| Contact Angle       | 25°              |
|---------------------|------------------|
| Matched Arrangement | 2 bearings <> DB |
| Dynamic Radial Load | 4680 lbf         |
| Static Radial Load  | 4410 lbf         |
| Max Speed           | 46000 rpm        |
| Weight              | 0.26 kg          |

| n<br>es<br>s,<br>r | Part Number | 71910 ACD/P4ADBA, Super Precision<br>Angular Contact Ball Bearings |
|--------------------|-------------|--------------------------------------------------------------------|
|                    | Size        | 50 mm x 72 mm x 24 mm                                              |
|                    | Brand       | TFL                                                                |