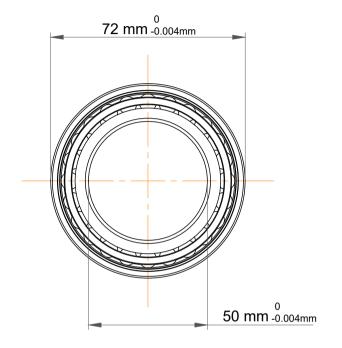

| n<br>es<br>s,<br>r | Part Number | 71910 ACD/P4ADBA, Super Precision<br>Angular Contact Ball Bearings |
|--------------------|-------------|--------------------------------------------------------------------|
|                    | Size        | 50 mm x 72 mm x 24 mm                                              |
|                    | Brand       | TFL                                                                |