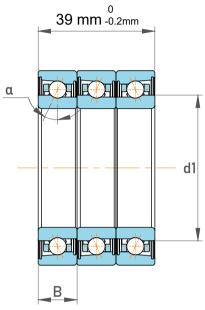

| Contact Angle       | 15°                |
|---------------------|--------------------|
| Matched Arrangement | 3 bearings <>> TBT |
| Dynamic Radial Load | 9360 lbf           |
| Static Radial Load  | 9900 lbf           |
| Max Speed           | 34000 rpm          |
| Weight              | 0.54 kg            |

| 1                  | Part Number | 71911 CD/P4ATBTC, Super Precision Angular Contact Ball Bearings |
|--------------------|-------------|-----------------------------------------------------------------|
| ,<br>es<br>s,<br>r | Size        | 55 mm x 80 mm x 39 mm                                           |
| le                 | Brand       | TFL                                                             |