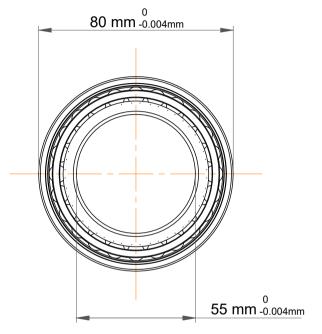

| 1                  | Part Number | 71911 CD/P4ATBTC, Super Precision Angular Contact Ball Bearings |
|--------------------|-------------|-----------------------------------------------------------------|
| ,<br>es<br>s,<br>r | Size        | 55 mm x 80 mm x 39 mm                                           |
| le                 | Brand       | TFL                                                             |