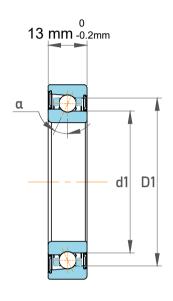

|                          | Contact Angle                | 15°      |  |
|--------------------------|------------------------------|----------|--|
|                          | Dynamic Radial Load          | 3510 lbf |  |
|                          | Static Radial Load           | 2385 lbf |  |
|                          | Grease Limited speed (r/min) | 34000    |  |
|                          | Weight                       | 0.14 kg  |  |
| 71911 CEGA/HCP4AL, Super |                              |          |  |

| Part Number | Precision Angular Contact Ball Bearings |
|-------------|-----------------------------------------|
| Size        | 55 mm x 80 mm x 13 mm                   |
| Brand       | TFL                                     |