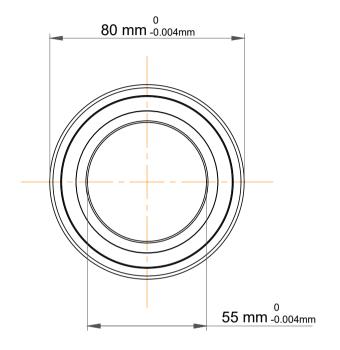

| Part Number | Precision Angular Contact Ball Bearings |
|-------------|-----------------------------------------|
| Size        | 55 mm x 80 mm x 13 mm                   |
| Brand       | TFL                                     |