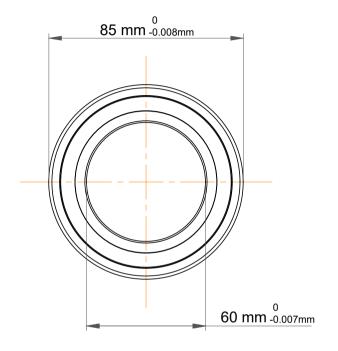

| 1                  | Part Number | 71912 CB/HCP4A, Super Precision<br>Angular Contact Ball Bearings |
|--------------------|-------------|------------------------------------------------------------------|
| ,<br>es<br>i,<br>r | Size        | 60 mm x 85 mm x 13 mm                                            |
| .e                 | Brand       | TFL                                                              |