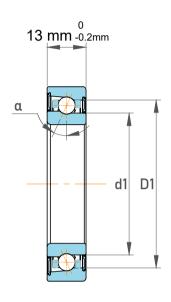

| 1                  | Part Number | 71912 CB/HCP4A, Super Precision<br>Angular Contact Ball Bearings |
|--------------------|-------------|------------------------------------------------------------------|
| ,<br>es<br>i,<br>r | Size        | 60 mm x 85 mm x 13 mm                                            |
| .e                 | Brand       | TFL                                                              |

| Contact Angle                | 15°      |
|------------------------------|----------|
| Dynamic Radial Load          | 2340 lbf |
| Static Radial Load           | 1980 lbf |
| Grease Limited speed (r/min) | 40000    |
| Weight                       | 0.18 kg  |