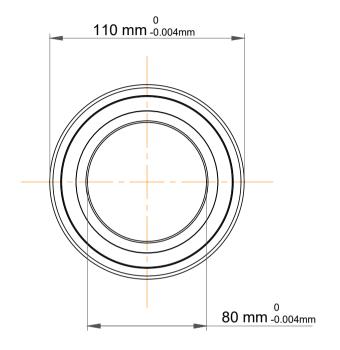

|   | Part Number | 71916 ACDGC/P4A, Super Precision<br>Angular Contact Ball Bearings |
|---|-------------|-------------------------------------------------------------------|
| s | Size        | 80 mm x 110 mm x 16 mm                                            |
| е | Brand       | TFL                                                               |