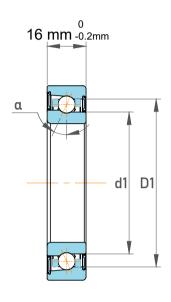

| Contact Angle                | 25°      |
|------------------------------|----------|
| Dynamic Radial Load          | 7762 lbf |
| Static Radial Load           | 8212 lbf |
| Grease Limited speed (r/min) | 17000    |
| Weight                       | 0.37 kg  |

|   | Part Number | 71916 ACDGC/P4A, Super Precision<br>Angular Contact Ball Bearings |
|---|-------------|-------------------------------------------------------------------|
| s | Size        | 80 mm x 110 mm x 16 mm                                            |
| е | Brand       | TFL                                                               |