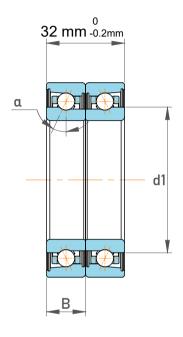

| Contact Angle       | 15°              |
|---------------------|------------------|
| Matched Arrangement | 2 bearings <> DB |
| Dynamic Radial Load | 13320 lbf        |
| Static Radial Load  | 17550 lbf        |
| Max Speed           | 28000 rpm        |
| Weight              | 0.74 kg          |

| 1                  | Part Number | Angular Contact Ball Bearings |
|--------------------|-------------|-------------------------------|
| ,<br>es<br>s,<br>r | Size        | 80 mm x 110 mm x 32 mm        |
| le                 | Brand       | TFL                           |