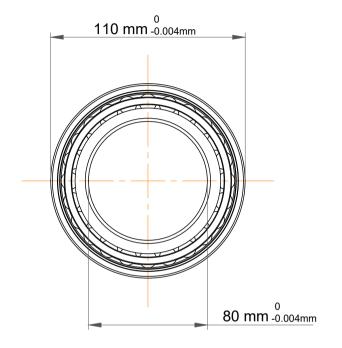

| 1                  | Part Number | Angular Contact Ball Bearings |
|--------------------|-------------|-------------------------------|
| ,<br>es<br>s,<br>r | Size        | 80 mm x 110 mm x 32 mm        |
| le                 | Brand       | TFL                           |