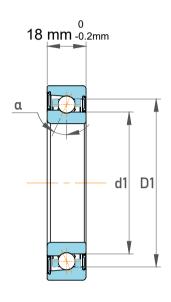

| Contact Angle                | 15°      |
|------------------------------|----------|
| Dynamic Radial Load          | 3668 lbf |
| Static Radial Load           | 3668 lbf |
| Grease Limited speed (r/min) | 22000    |
| Weight                       | 0.57 kg  |

|             | Part Number | 71917 CB/P4A, Super Precision<br>Angular Contact Ball Bearings |
|-------------|-------------|----------------------------------------------------------------|
| s<br>,<br>r | Size        | 85 mm x 120 mm x 18 mm                                         |
| е           | Brand       | TFL                                                            |