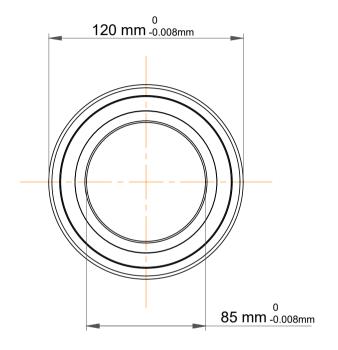

|             | Part Number | 71917 CB/P4A, Super Precision<br>Angular Contact Ball Bearings |
|-------------|-------------|----------------------------------------------------------------|
| s<br>,<br>r | Size        | 85 mm x 120 mm x 18 mm                                         |
| е           | Brand       | TFL                                                            |