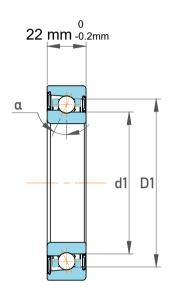

|             | Part Number | 71924 CEGB/P4A, Super Precision<br>Angular Contact Ball Bearings |
|-------------|-------------|------------------------------------------------------------------|
| s<br>,<br>r | Size        | 120 mm x 165 mm x 22 mm                                          |
| e           | Brand       | TFL                                                              |

| Contact Angle                | 15°       |
|------------------------------|-----------|
| Dynamic Radial Load          | 10688 lbf |
| Static Radial Load           | 9000 lbf  |
| Grease Limited speed (r/min) | 10000     |
| Weight                       | 1.1 kg    |