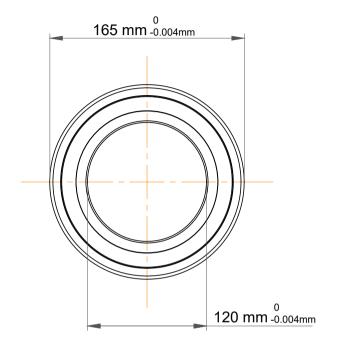

|             | Part Number | 71924 CEGB/P4A, Super Precision<br>Angular Contact Ball Bearings |
|-------------|-------------|------------------------------------------------------------------|
| s<br>,<br>r | Size        | 120 mm x 165 mm x 22 mm                                          |
| e           | Brand       | TFL                                                              |