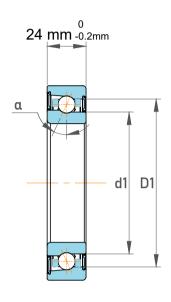

| l                  | Part Number | 71926 ACDGB/P4A, Super Precision<br>Angular Contact Ball Bearings |
|--------------------|-------------|-------------------------------------------------------------------|
| ,<br>es<br>i,<br>r | Size        | 130 mm x 180 mm x 24 mm                                           |
| .e                 | Brand       | TFL                                                               |

| Contact Angle                | 25°       |
|------------------------------|-----------|
| Dynamic Radial Load          | 19598 lbf |
| Static Radial Load           | 22950 lbf |
| Grease Limited speed (r/min) | 7500      |
| Weight                       | 1.55 kg   |