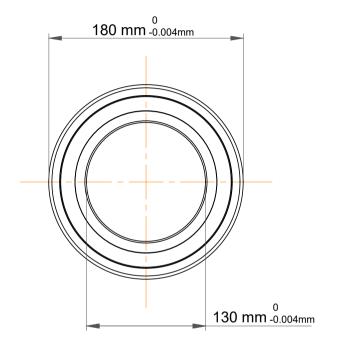

| l                  | Part Number | 71926 ACDGB/P4A, Super Precision<br>Angular Contact Ball Bearings |
|--------------------|-------------|-------------------------------------------------------------------|
| ,<br>es<br>i,<br>r | Size        | 130 mm x 180 mm x 24 mm                                           |
| .e                 | Brand       | TFL                                                               |