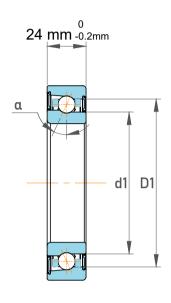

| 1                  | Part Number | 71928 ACD/P4A, Super Precision<br>Angular Contact Ball Bearings |
|--------------------|-------------|-----------------------------------------------------------------|
| ,<br>es<br>i,<br>r | Size        | 140 mm x 190 mm x 24 mm                                         |
| .e                 | Brand       | TFL                                                             |

| Contact Angle                | 25°       |
|------------------------------|-----------|
| Dynamic Radial Load          | 20340 lbf |
| Static Radial Load           | 24750 lbf |
| Grease Limited speed (r/min) | 9000      |
| Weight                       | 1.65 kg   |