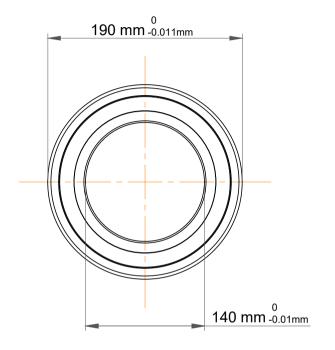

| 1                  | Part Number | 71928 ACD/P4A, Super Precision<br>Angular Contact Ball Bearings |
|--------------------|-------------|-----------------------------------------------------------------|
| ,<br>es<br>i,<br>r | Size        | 140 mm x 190 mm x 24 mm                                         |
| .e                 | Brand       | TFL                                                             |