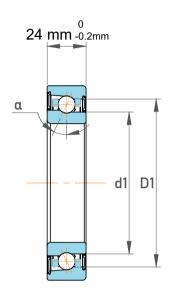

|             | Part Number | 71928 CDGA/P4A, Super Precision<br>Angular Contact Ball Bearings |
|-------------|-------------|------------------------------------------------------------------|
| s<br>,<br>r | Size        | 140 mm x 190 mm x 24 mm                                          |
| е           | Brand       | TFL                                                              |

| Contact Angle     |               | 15°       |
|-------------------|---------------|-----------|
| Dynamic Radial L  | _oad          | 21510 lbf |
| Static Radial Loa | ıd            | 26100 lbf |
| Grease Limited s  | speed (r/min) | 11000     |
| Weight            |               | 1.65 kg   |