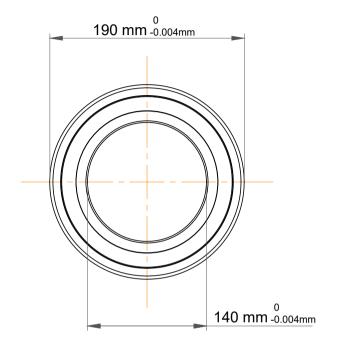

|             | Part Number | 71928 CDGA/P4A, Super Precision<br>Angular Contact Ball Bearings |
|-------------|-------------|------------------------------------------------------------------|
| s<br>,<br>r | Size        | 140 mm x 190 mm x 24 mm                                          |
| е           | Brand       | TFL                                                              |