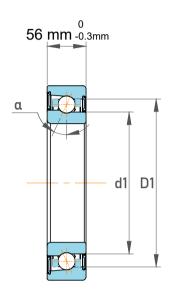

| Contact Angle                | 15°        |
|------------------------------|------------|
| Dynamic Radial Load          | 89325 lbf  |
| Static Radial Load           | 159750 lbf |
| Grease Limited speed (r/min) | 3600       |
| Weight                       | 26.7 kg    |

|             | Part Number | 71972 CDMA/P4A, Super Precision<br>Angular Contact Ball Bearings |
|-------------|-------------|------------------------------------------------------------------|
| s<br>,<br>r | Size        | 360 mm x 480 mm x 56 mm                                          |
| е           | Brand       | TFL                                                              |