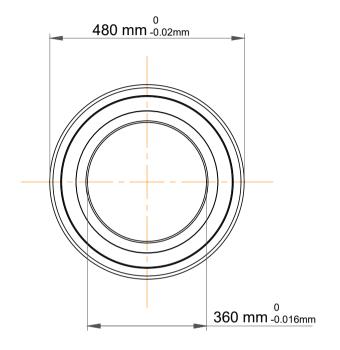

|             | Part Number | 71972 CDMA/P4A, Super Precision<br>Angular Contact Ball Bearings |
|-------------|-------------|------------------------------------------------------------------|
| s<br>,<br>r | Size        | 360 mm x 480 mm x 56 mm                                          |
| е           | Brand       | TFL                                                              |