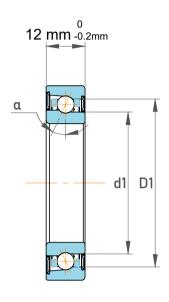

|   | Part Number | 7203 ACDGA/HCP4A, Super Precision<br>Angular Contact Ball Bearings |
|---|-------------|--------------------------------------------------------------------|
| s | Size        | 17 mm x 40 mm x 12 mm                                              |
| 9 | Brand       | TFL                                                                |

|  | Contact Angle                | 25°      |
|--|------------------------------|----------|
|  | Dynamic Radial Load          | 1989 lbf |
|  | Static Radial Load           | 900 lbf  |
|  | Grease Limited speed (r/min) | 103000   |
|  | Weight                       | 0.054 kg |
|  |                              |          |