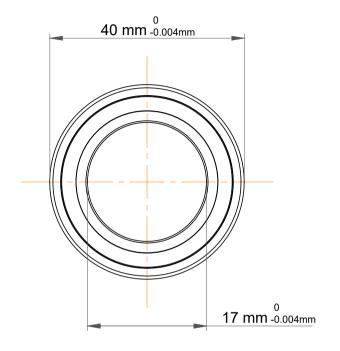

|   | Part Number | 7203 ACDGA/HCP4A, Super Precision<br>Angular Contact Ball Bearings |
|---|-------------|--------------------------------------------------------------------|
| s | Size        | 17 mm x 40 mm x 12 mm                                              |
| 9 | Brand       | TFL                                                                |