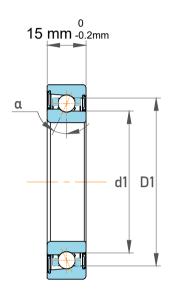

| Contact Angle                | 15°      |
|------------------------------|----------|
| Dynamic Radial Load          | 3038 lbf |
| Static Radial Load           | 1620 lbf |
| Grease Limited speed (r/min) | 45000    |
| Weight                       | 0.13 kg  |

|             | Part Number | 7205 CD/P4A, Super Precision<br>Angular Contact Ball Bearings |
|-------------|-------------|---------------------------------------------------------------|
| s<br>,<br>r | Size        | 25 mm x 52 mm x 15 mm                                         |
| е           | Brand       | TFL                                                           |