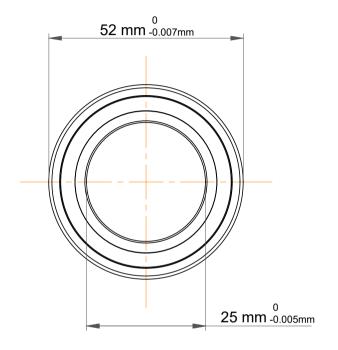

|             | Part Number | 7205 CD/P4A, Super Precision<br>Angular Contact Ball Bearings |
|-------------|-------------|---------------------------------------------------------------|
| s<br>,<br>r | Size        | 25 mm x 52 mm x 15 mm                                         |
| е           | Brand       | TFL                                                           |