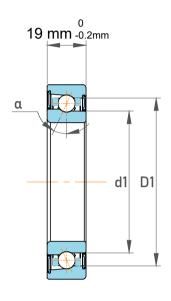

| Contact Angle                | 15°      |
|------------------------------|----------|
| Dynamic Radial Load          | 9518 lbf |
| Static Radial Load           | 6975 lbf |
| Grease Limited speed (r/min) | 28000    |
| Weight                       | 0.41 kg  |

|   | Part Number | 7209 CD/P4A, Super Precision<br>Angular Contact Ball Bearings |
|---|-------------|---------------------------------------------------------------|
| s | Size        | 45 mm x 85 mm x 19 mm                                         |
| е | Brand       | TFL                                                           |