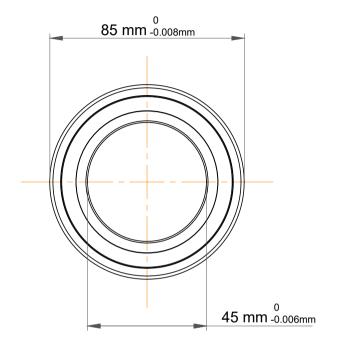

|   | Part Number | 7209 CD/P4A, Super Precision<br>Angular Contact Ball Bearings |
|---|-------------|---------------------------------------------------------------|
| s | Size        | 45 mm x 85 mm x 19 mm                                         |
| е | Brand       | TFL                                                           |