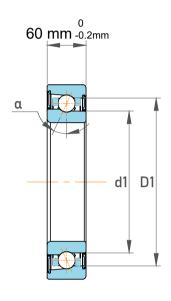

|  | Contact Angle                | 15°       |
|--|------------------------------|-----------|
|  | Dynamic Radial Load          | 46800 lbf |
|  | Static Radial Load           | 50400 lbf |
|  | Grease Limited speed (r/min) | 17000     |
|  | Weight                       | 4.53 kg   |

| 1                  | Part Number | 7218 CD/P4ADGA, Super Precision<br>Angular Contact Ball Bearings |
|--------------------|-------------|------------------------------------------------------------------|
| ,<br>es<br>i,<br>r | Size        | 90 mm x 160 mm x 60 mm                                           |
| e                  | Brand       | TFL                                                              |