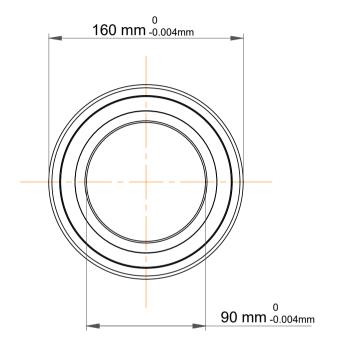

| 1                  | Part Number | 7218 CD/P4ADGA, Super Precision<br>Angular Contact Ball Bearings |
|--------------------|-------------|------------------------------------------------------------------|
| ,<br>es<br>i,<br>r | Size        | 90 mm x 160 mm x 60 mm                                           |
| e                  | Brand       | TFL                                                              |