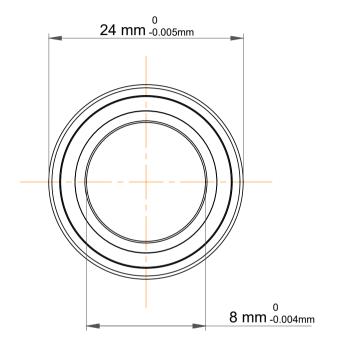

|   | Part Number | 728 ACD/HCP4A, Super Precision<br>Angular Contact Ball Bearings |
|---|-------------|-----------------------------------------------------------------|
| s | Size        | 8 mm x 24 mm x 8 mm                                             |
| е | Brand       | TFL                                                             |