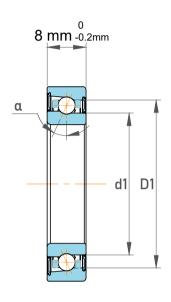

| Contact Angle                | 25°      |
|------------------------------|----------|
| Dynamic Radial Load          | 806 lbf  |
| Static Radial Load           | 302 lbf  |
| Grease Limited speed (r/min) | 120000   |
| Weight                       | 0.015 kg |

|   | Part Number | 728 ACD/HCP4A, Super Precision<br>Angular Contact Ball Bearings |
|---|-------------|-----------------------------------------------------------------|
| s | Size        | 8 mm x 24 mm x 8 mm                                             |
| е | Brand       | TFL                                                             |