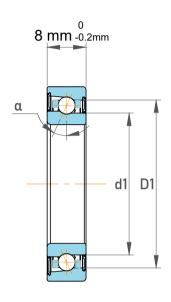

| Contact Angle                | 25°      |
|------------------------------|----------|
| Dynamic Radial Load          | 806 lbf  |
| Static Radial Load           | 302 lbf  |
| Grease Limited speed (r/min) | 100000   |
| Weight                       | 0.017 kg |

|   | Part Number | Angular Contact Ball Bearings |
|---|-------------|-------------------------------|
| s | Size        | 8 mm x 24 mm x 8 mm           |
| е | Brand       | TFL                           |