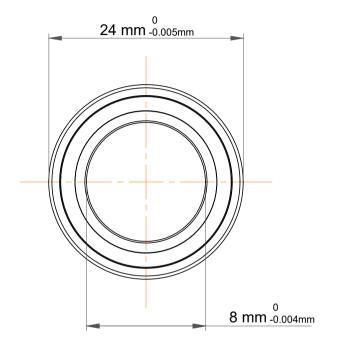

|   | Part Number | Angular Contact Ball Bearings |
|---|-------------|-------------------------------|
| s | Size        | 8 mm x 24 mm x 8 mm           |
| е | Brand       | TFL                           |