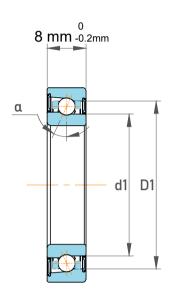

| Contact Angle                | 15°      |
|------------------------------|----------|
| Dynamic Radial Load          | 835 lbf  |
| Static Radial Load           | 308 lbf  |
| Grease Limited speed (r/min) | 220000   |
| Weight                       | 0.017 kg |

| 1                  | Part Number | 728 CDGB/P4A, Super Precision<br>Angular Contact Ball Bearings |
|--------------------|-------------|----------------------------------------------------------------|
| ,<br>es<br>i,<br>r | Size        | 8 mm x 24 mm x 8 mm                                            |
| .e                 | Brand       | TFL                                                            |