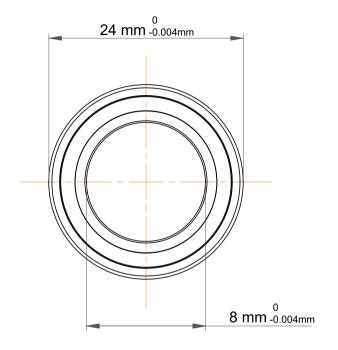

| 1                  | Part Number | 728 CDGB/P4A, Super Precision<br>Angular Contact Ball Bearings |
|--------------------|-------------|----------------------------------------------------------------|
| ,<br>es<br>i,<br>r | Size        | 8 mm x 24 mm x 8 mm                                            |
| .e                 | Brand       | TFL                                                            |