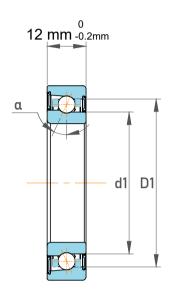

| Contact Angle                | 25°      |
|------------------------------|----------|
| Dynamic Radial Load          | 2077 lbf |
| Static Radial Load           | 1125 lbf |
| Grease Limited speed (r/min) | 40000    |
| Weight                       | 0.07 kg  |

| 1                  | Part Number | Angular Contact Ball Bearings |
|--------------------|-------------|-------------------------------|
| ,<br>es<br>s,<br>r | Size        | 25 mm x 47 mm x 12 mm         |
| le                 | Brand       | TFL                           |