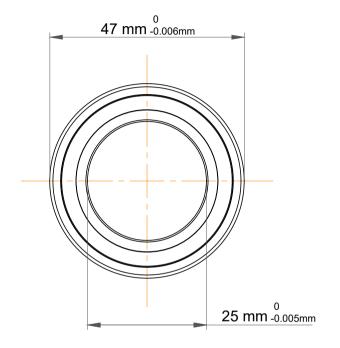

| 1                  | Part Number | Angular Contact Ball Bearings |
|--------------------|-------------|-------------------------------|
| ,<br>es<br>s,<br>r | Size        | 25 mm x 47 mm x 12 mm         |
| le                 | Brand       | TFL                           |