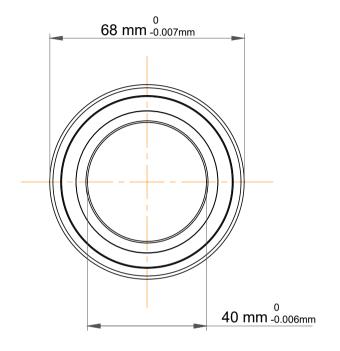

|   | Part Number | S7008 ACD/P4A, Super Precision<br>Angular Contact Ball Bearings |
|---|-------------|-----------------------------------------------------------------|
| s | Size        | 40 mm x 68 mm x 15 mm                                           |
| е | Brand       | TFL                                                             |