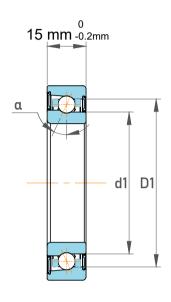

|   | Part Number | S7008 ACD/P4A, Super Precision<br>Angular Contact Ball Bearings |
|---|-------------|-----------------------------------------------------------------|
| s | Size        | 40 mm x 68 mm x 15 mm                                           |
| е | Brand       | TFL                                                             |

| Contact Angle                | 25°      |
|------------------------------|----------|
| Dynamic Radial Load          | 3578 lbf |
| Static Radial Load           | 2340 lbf |
| Grease Limited speed (r/min) | 19000    |
| Weight                       | 0.19 kg  |