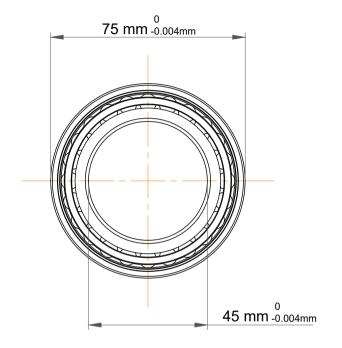

|             | Part Number | Angular Contact Ball Bearings |
|-------------|-------------|-------------------------------|
| s<br>,<br>r | Size        | 45 mm x 75 mm x 32 mm         |
| е           | Brand       | TFL                           |