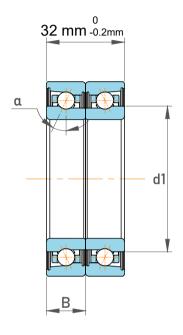

| Contact Angle       | 18°              |
|---------------------|------------------|
| Matched Arrangement | 2 bearings <> DB |
| Dynamic Radial Load | 4680 lbf         |
| Static Radial Load  | 3825 lbf         |
| Max Speed           | 41000 rpm        |
| Weight              | 0.5 kg           |

|             | Part Number | Angular Contact Ball Bearings |
|-------------|-------------|-------------------------------|
| s<br>,<br>r | Size        | 45 mm x 75 mm x 32 mm         |
| е           | Brand       | TFL                           |