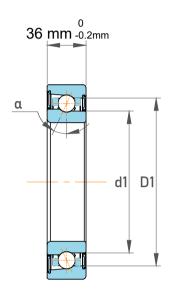

| Contact Angle                | 15°       |
|------------------------------|-----------|
| Dynamic Radial Load          | 14332 lbf |
| Static Radial Load           | 14738 lbf |
| Grease Limited speed (r/min) | 34000     |
| Weight                       | 0.64 kg   |

S7011 CD/HCP4ADGA, Super

| 1                  | Part Number | Precision Angular Contact Ball<br>Bearings |
|--------------------|-------------|--------------------------------------------|
| ,<br>es<br>i,<br>r | Size        | 55 mm x 90 mm x 36 mm                      |
| .e                 | Brand       | TFL                                        |