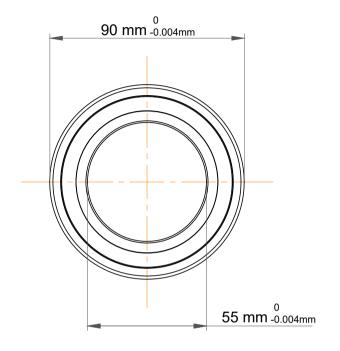

| 1                  | Part Number | Precision Angular Contact Ball<br>Bearings |
|--------------------|-------------|--------------------------------------------|
| ,<br>es<br>i,<br>r | Size        | 55 mm x 90 mm x 36 mm                      |
| .e                 | Brand       | TFL                                        |